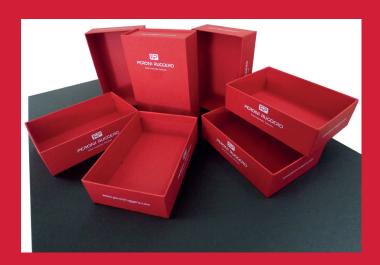

#### **Box sizes:**

- min. 50x50mm (internal)
- max. 500x500mm (external)
- height min. 20mm max. 300mm