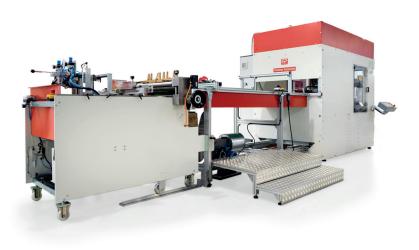

# **LINEA BOX WRAPPER 30**

AUTOMATIC SIMPLE LINE TO PRODUCE WRAPPED RIGID BOXES MAX. 30cm HIGH.

Gluing unit with automatic viscometer; Manual positioning of the box onto the glued paper with mechanical centering device. Automatic centering & traslation of the materials to the automatic wrapping unit by telescopic conveyor tape;

Automatic wrapping unit. Pick&Place system to move the ready box to the delivery unit.